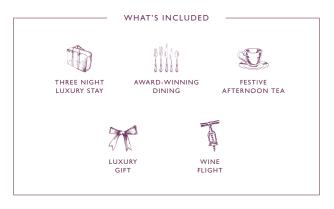

# Christmas Retreat

24TH - 27TH DECEMBER

Arrive on Christmas Eve to a sumptuous homemade afternoon tea. The evening commences with a glass of chilled Champagne before you indulge in an exquisite black-tie six-course dinner. Settle by the roaring log fire with a glass of port and mince pies whilst listening to carol singers.

Wake up on Christmas Day morning to a special gift from Buckland Manor before toasting the occasion with a glass of Champagne and a six-course festive lunch. Step out for a crisp winter walk before getting cosy by the roaring log fire with an afternoon tea and a light dinner to end the day.

Unwind on Boxing Day and stroll through the ten acres of frost-tipped gardens in the heart of the Cotswold countryside before returning to a full afternoon tea. Your magical Christmas Retreat concludes with an exceptional five-course dinner with matching wine flight before retiring to your luxurious guestroom.

### FROM £1199 PER ROOM, PER NIGHT

A non-refundable deposit of £500 is required to secure the reservation with full pre-payment by 1st November. Should you have to cancel your confirmed booking after 1st November the full package rate will be charged.