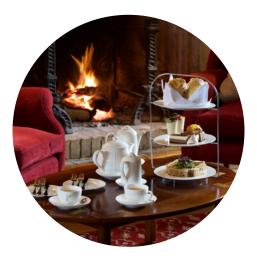

# Festive Afternoon Tea

23RD NOVEMBER - 23RD DECEMBER

Indulge in an afternoon tea of warm fruit and plain scones, strawberry and raspberry preserves, clotted cream, assorted homemade festive cakes and pastries, and a selection of delicate finger sandwiches. Served with a selection of fine tea or coffee.

### £35 PER PERSON

Served Monday – Saturday 2.30pm – 5.30pm and Sunday 4.00pm – 5.30pm. Pre-booking is recommended.Our allergen information is on the back cover of this brochure.