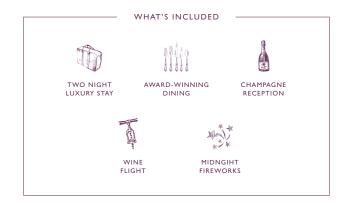

#### 30TH DECEMBER - 1ST JANUARY & 31ST DECEMBER - 2ND JANUARY

If arriving on the 30th December, indulge in a sumptuous celebration beginning with a three-course à la carte dinner as you unwind before the next day's celebrations. The festivities commence with an outstanding seven-course dinner with matching wine flight followed by a magnificent firework display over the estate with Champagne to welcome in the New Year.

Following a hearty breakfast, honour the great tradition of a bracing countryside walk on New Year's Day, taking in the crisp country air as you explore the ten acres of grounds. If departing on 2nd January, return from your walk to a three-course à la carte dinner.

### FROM £1193 PER ROOM, PER NIGHT

A non-refundable deposit of £500 is required to secure the reservation with full pre-payment by 1st November. Should you have to cancel your confirmed booking after 1st November the full package rate will be charged.