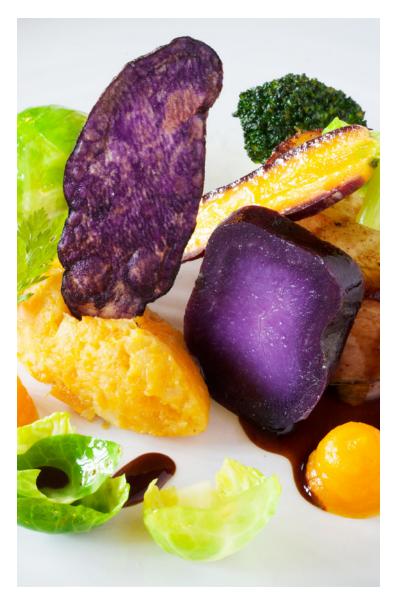

# Festive Tasting Menu

3 RD NOVEMBER - 24 TH DECEMBER

Enjoy the classic charm of an English manor house at Christmas with our exquisite four-course tasting menu.

Pressing of confit pheasant chestnut purée, spiced apple chutney

Home-smoked salmon saffron mayonnaise, horseradish cream

Tournedos of Bronze turkey sage and apple stuffing, roasted root vegetables, thyme jus

Christmas pudding parfait mandarin curd, mulled wine jelly